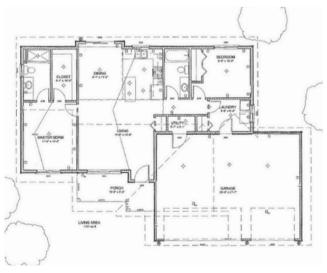

## **PLAN FEATURES**

- 2 BEDROOMS
- 2 BATHROOMS
- FRONT PORCH & BACK PATIO
- 3 CAR GARAGE
- LIVING AREA 1,101 SQ FT
- OPEN LAYOUT
- PRIMARY BATH & WALK-IN CLOSET
- IN-FLOOR HEAT
- ON-DEMAND HOT WATER.

\*Floor plans and pricing are subject to change.

FINE QUALITY HOMES MELBY HOMES, LLC PRESCOTT MODEL 2024 MODEL: SINCE 1978 NORTH BRANCH, MN DO NOT REPRODUCE THESE PLANS WITHOUT PERMISSION PHONE: 651-277-6000 1 SCALE:: 1/4" = 1' 0" UNLESS NOTED MAIN LEVEL PLAN MASTER BDRM LIVING AREA PORCH LIVING 16'-6" x 14'-6" [ 4 12 ] ρ (0° 0° GARAGE 29'-8" x 21'-7"