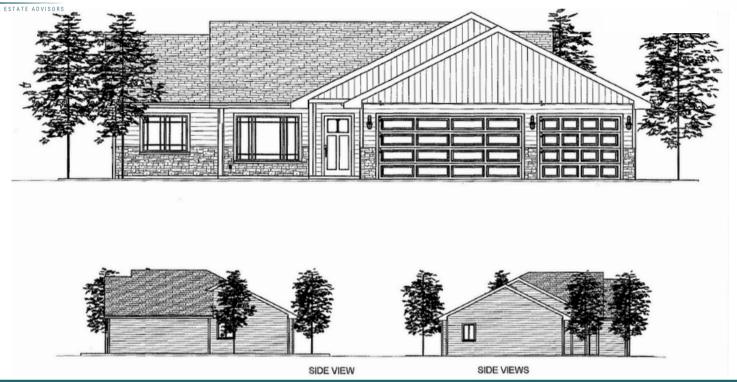

## PRESCOTT MODEL

PRICE INCLUDING LOT STARTING AT: \$360,000

## **PLAN FEATURES**

- 2 BEDROOMS
- 2 BATHROOMS
- FRONT PORCH & BACK PATIO
- 3 CAR GARAGE
- LIVING AREA 1,101 SQ FT
- OPEN LAYOUT
- PRIMARY BATH & WALK-IN CLOSET
- IN-FLOOR HEAT
- ON-DEMAND HOT WATER.

\*Floor plans and pricing are subject to change.